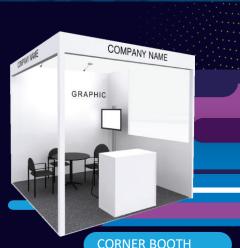

## **EXHIBITION SPACE ONLY**

#### \$55 PER SQFT

Create special areas for product demos, information meetings and more!

#### PACKAGE INCLUDES:

- Completely customizable space
- Flexibility for branding and structure
- Create special areas for product demos, information meetings and more!
- 100-word company profile include within event website and app
- Company listing in the product & services directory within event website and mobile app
- Allocation of complimentary exhibition passes
- Double Deck option is available at \$26.50 per sqft