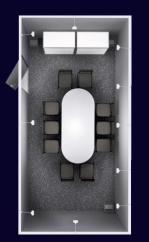

## **EXECUTIVE MEETING ROOM**

#### \$17,500 (8 PAX) / \$22,600 (12 PAX)

Located on level 2 of the venue overlooking the exhibition floor, executive meeting rooms offer privacy and excellent turnkey facilities.

#### PACKAGE INCLUDES:

Modular 10' high wall system with partial ceiling

Custom exterior and interior branding

One boardroom table, one credenza/side board, free standing 40" plasma monitor, number of chairs commensurate with room size, waste basket, coat stand

Carpet with daily cleaning

Wifi and electricity

Allocation of complimentary exhibition passes

Common EMR lounge area with refreshments and basic business services